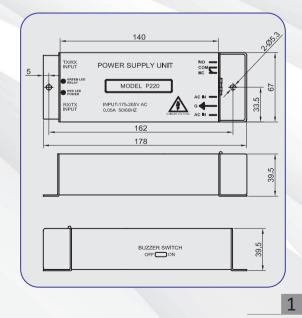

## Specification of power supply unit

54, Annapurna Industrial Estate, Tilak Road,

Ghatkopar (E), Mumbai - 400 077 India

E-mail: sales@excellaelectronics.com

Tel: +91-22-21029911

| Model                | P220                                       |
|----------------------|--------------------------------------------|
| Size                 | 178mm (L) X67mm(W) X39.5mm(H)              |
| Voltage Input        | 220VAC±10%50Hz                             |
| Power Consumption    | 4VA                                        |
| Case Material        | Steel and Aluminium                        |
| Relay Contact type   | COM,1NO,1NC                                |
| Relay Contact Rating | 250VAC 7A or 30VDC 7A                      |
|                      | Red LED indicates power status             |
| LED Indication       | Green LED indicates output status of light |
|                      | curtain.                                   |
| Buzzer Switch        | Put ON/OFF buzzer by the switch on side    |
|                      | of case.                                   |
| EMC Compliance       | Comply with EN12015,EN12016                |
| -                    |                                            |