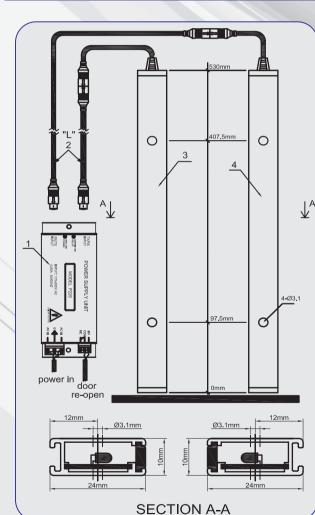

4 5 6

 Fig 1: Power Supply unit side view

 1: L
 4: NC

 2: E
 5: COM

 3: N
 6: NO

RELAY LED 🚫 🚫 POWER LED

1: Blue-0V

2:Green-Link

3:Red - +12 VDC

Fig 2: Power Supply unit side view

4:Yellow - Trig

5: Shielding wire